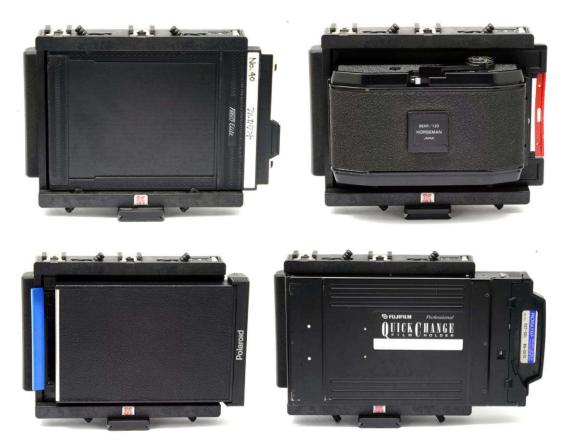

The view angle of this camera is 102°

There are four flexible locks on the camera's body.To the left, you can lock ordinary 4X5 Film Holder.To the right, you can lock 6X7/6X9/612 Roll Film Holder Back for 4X5 or Polaroid Film Holder Back for 4X5 or Graflex Film Holder.