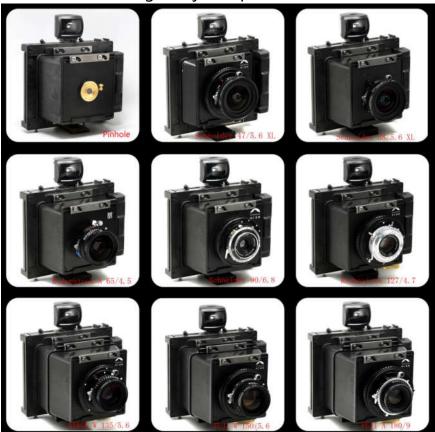

Its weight is 315g.

Because it is a modular camera, with different parts, you can even use multiple lenses for shooting, not just a pinhole camera!