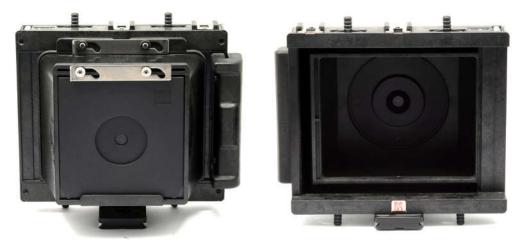

The view angle of this camera is 102°

There are four flexible locks on the camera's body.To the left, you can lock ordinary 4X5 Film Holder.To the right, you can lock 6X7/6X9/612 Roll Film Holder Back for 4X5 or Polaroid Film Holder Back for 4X5 or Graflex Film Holder.